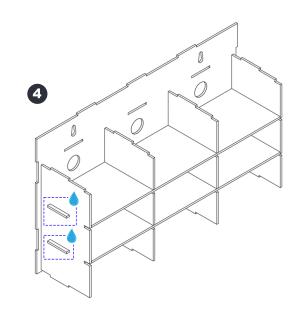

L LIST :

| <b>A</b> , D-R-1 | (1 PCS) | <b>H</b> , C-R        | (1 PCS)  |
|------------------|---------|-----------------------|----------|
| <b>B</b> , D-R-2 | (1 PCS) | I, D-L-1              | (1 PCS)  |
| <b>C</b> , BASE  | (1 PCS) | <b>J</b> , D-L-2      | (1 PCS)  |
| <b>D</b> , H-T-1 | (1 PCS) | <b>K</b> , L-P        | (1 PCS)  |
| <b>E</b> , TOP   | (1 PCS) | L, H-T-2              | (1 PCS)  |
| <b>F</b> , BACK  | (1 PCS) | <b>M</b> , H-T-3      | (1 PCS)  |
| <b>G</b> , C-L   | (1 PCS) | <b>O</b> , FRONT DOOR | (1 PCS)  |
|                  |         | P, SLIDE GUIDER       | (10 PCS) |

## **OTHERS:**

x2 Acrylic Glue x1 KAIDO sticker

### OPTIONAL

x1 LED (6CM WIRING), x1 LED (10CM WIRING), x2 LED (15CM WIRING)

## ABBREVIATION:

Apply ACRYLIC GLUE to the selected area.

























Ø