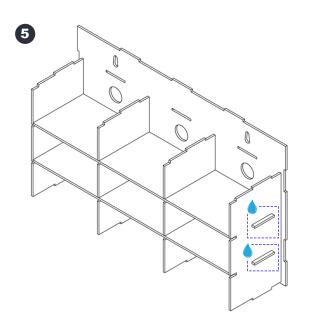

LIST :

| <b>A</b> , D-R-1 | (1 PCS) | <b>H</b> , C-R        | (1 PCS)  |
|------------------|---------|-----------------------|----------|
| <b>B</b> , D-R-2 | (1 PCS) | I, D-L-1              | (1 PCS)  |
| <b>C</b> , BASE  | (1 PCS) | <b>J</b> , D-L-2      | (1 PCS)  |
| <b>D</b> , H-T-1 | (1 PCS) | <b>K</b> , L-P        | (1 PCS)  |
| <b>E</b> , TOP   | (1 PCS) | L, H-T-2              | (1 PCS)  |
| <b>F</b> , BACK  | (1 PCS) | <b>M</b> , H-T-3      | (1 PCS)  |
| <b>G</b> , C-L   | (1 PCS) | <b>O</b> , FRONT DOOR | (1 PCS)  |
|                  |         | P, SLIDE GUIDER       | (10 PCS) |

## **OTHERS:**

x2 Acrylic Glue x1 KAIDO sticker

### OPTIONAL

x1 LED (6CM WIRING), x1 LED (10CM WIRING), x2 LED (15CM WIRING)

## ABBREVIATION:

Apply ACRYLIC GLUE to the selected area.

























Ø