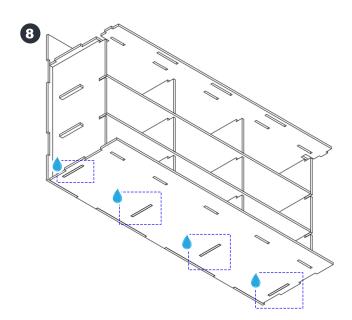

:

| <b>A</b> , D-R-1 | (1 PCS) | <b>H</b> , C-R        | (1 PCS)  |
|------------------|---------|-----------------------|----------|
| <b>B</b> , D-R-2 | (1 PCS) | I, D-L-1              | (1 PCS)  |
| <b>C</b> , BASE  | (1 PCS) | <b>J</b> , D-L-2      | (1 PCS)  |
| <b>D</b> , H-T-1 | (1 PCS) | <b>K</b> , L-P        | (1 PCS)  |
| <b>E</b> , TOP   | (1 PCS) | L, H-T-2              | (1 PCS)  |
| <b>F</b> , BACK  | (1 PCS) | <b>M</b> , H-T-3      | (1 PCS)  |
| <b>G</b> , C-L   | (1 PCS) | <b>O</b> , FRONT DOOR | (1 PCS)  |
|                  |         | P, SLIDE GUIDER       | (10 PCS) |

## **OTHERS:**

x2 Acrylic Glue x1 KAIDO sticker

### OPTIONAL

x1 LED (6CM WIRING), x1 LED (10CM WIRING), x2 LED (15CM WIRING)

## ABBREVIATION:

Apply ACRYLIC GLUE to the selected area.

























Ø