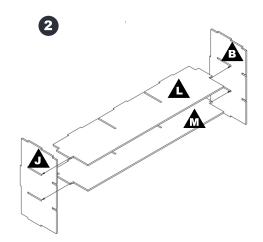

#### PANEL LIST :

| <b>A</b> , D-R-1 | (1 PCS) | <b>H</b> , C-R        | (1 PCS)  |
|------------------|---------|-----------------------|----------|
| <b>B</b> , D-R-2 | (1 PCS) | I, D-L-1              | (1 PCS)  |
| <b>C</b> , BASE  | (1 PCS) | <b>J</b> , D-L-2      | (1 PCS)  |
| <b>D</b> , H-T-1 | (1 PCS) | <b>K</b> , L-P        | (1 PCS)  |
| <b>E</b> , TOP   | (1 PCS) | L, H-T-2              | (1 PCS)  |
| <b>F</b> , BACK  | (1 PCS) | <b>M</b> , H-T-3      | (1 PCS)  |
| <b>G</b> , C-L   | (1 PCS) | <b>O</b> , FRONT DOOR | (1 PCS)  |
|                  |         | P, SLIDE GUIDER       | (10 PCS) |