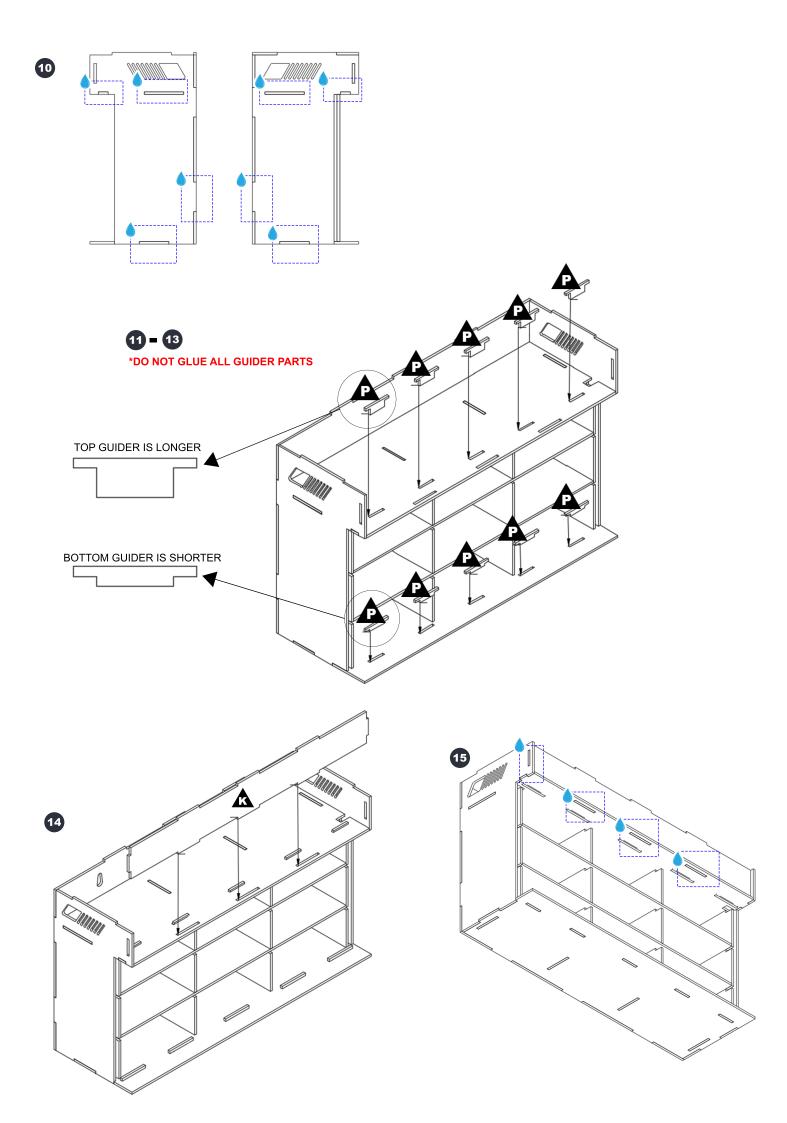

#### PANEL LIST :

| <b>A</b> , D-R-1 | (1 PCS) | <b>H</b> , C-R        | (1 PCS)  |
|------------------|---------|-----------------------|----------|
| <b>B</b> , D-R-2 | (1 PCS) | I, D-L-1              | (1 PCS)  |
| <b>C</b> , BASE  | (1 PCS) | <b>J</b> , D-L-2      | (1 PCS)  |
| <b>D</b> , H-T-1 | (1 PCS) | <b>K</b> , L-P        | (1 PCS)  |
| <b>E</b> , TOP   | (1 PCS) | L, H-T-2              | (1 PCS)  |
| <b>F</b> , BACK  | (1 PCS) | <b>M</b> , H-T-3      | (1 PCS)  |
| <b>G</b> , C-L   | (1 PCS) | <b>O</b> , FRONT DOOR | (1 PCS)  |
|                  |         | P, SLIDE GUIDER       | (10 PCS) |

## ABBREVIATION:

Apply ACRYLIC GLUE to the selected area.

Ø