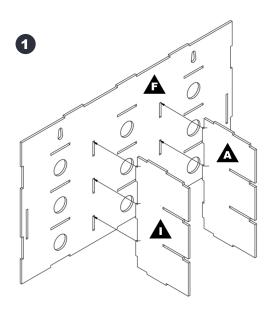

#### PANEL LIST :

| <b>A</b> , D-R-1 | (1 PCS) | <b>H</b> , C-R        | (1 PCS)  |
|------------------|---------|-----------------------|----------|
| <b>B</b> , D-R-2 | (1 PCS) | I, D-L-1              | (1 PCS)  |
| <b>C</b> , BASE  | (1 PCS) | <b>J</b> , D-L-2      | (1 PCS)  |
| <b>D</b> , H-T-1 | (1 PCS) | <b>K</b> , L-P        | (1 PCS)  |
| <b>E</b> , TOP   | (1 PCS) | L, H-T-2              | (1 PCS)  |
| <b>F</b> , BACK  | (1 PCS) | <b>M</b> , H-T-3      | (1 PCS)  |
| <b>G</b> , C-L   | (1 PCS) | <b>O</b> , FRONT DOOR | (1 PCS)  |
|                  |         | P, SLIDE GUIDER       | (10 PCS) |