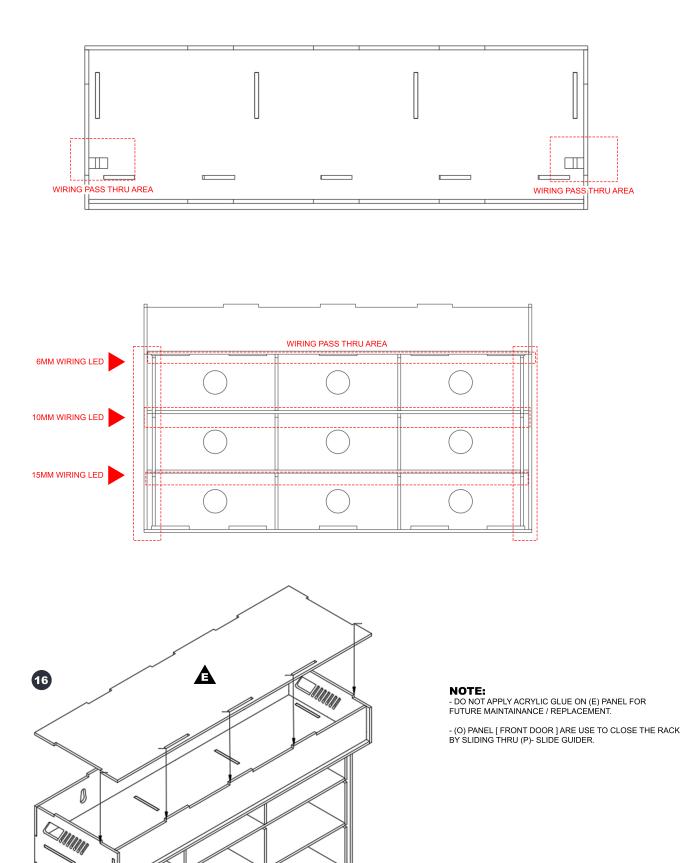

#### PANEL LIST :

| <b>A</b> , D-R-1 | (1 PCS) | <b>H</b> , C-R        | (1 PCS)  |
|------------------|---------|-----------------------|----------|
| <b>B</b> , D-R-2 | (1 PCS) | I, D-L-1              | (1 PCS)  |
| <b>C</b> , BASE  | (1 PCS) | <b>J</b> , D-L-2      | (1 PCS)  |
| <b>D</b> , H-T-1 | (1 PCS) | <b>K</b> , L-P        | (1 PCS)  |
| <b>E</b> , TOP   | (1 PCS) | L, H-T-2              | (1 PCS)  |
| <b>F</b> , BACK  | (1 PCS) | <b>M</b> , H-T-3      | (1 PCS)  |
| <b>G</b> , C-L   | (1 PCS) | <b>O</b> , FRONT DOOR | (1 PCS)  |
|                  |         | P, SLIDE GUIDER       | (10 PCS) |

### OPTIONAL

x1 LED (6CM WIRING), x1 LED (10CM WIRING), x2 LED (15CM WIRING)