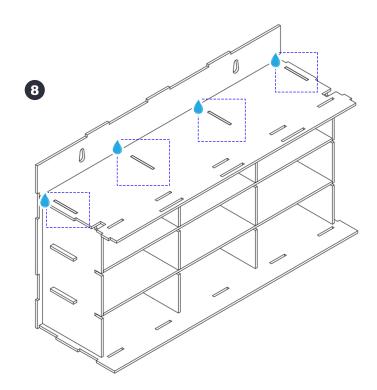

| <b>A</b> , D-R-1 | (1 PCS) | <b>H</b> , C-R        | (1 PCS)  |
|------------------|---------|-----------------------|----------|
| <b>B</b> , D-R-2 | (1 PCS) | I, D-L-1              | (1 PCS)  |
| <b>C</b> , BASE  | (1 PCS) | <b>J</b> , D-L-2      | (1 PCS)  |
| <b>D</b> , H-T-1 | (1 PCS) | <b>K</b> , L-P        | (1 PCS)  |
| <b>E</b> , TOP   | (1 PCS) | L, H-T-2              | (1 PCS)  |
| <b>F</b> , BACK  | (1 PCS) | <b>M</b> , H-T-3      | (1 PCS)  |
| <b>G</b> , C-L   | (1 PCS) | <b>O</b> , FRONT DOOR | (1 PCS)  |
|                  |         | P, SLIDE GUIDER       | (10 PCS) |

## **OTHERS:**

x2 Acrylic Glue x1 KAIDO sticker

### OPTIONAL

x1 LED (6CM WIRING), x1 LED (10CM WIRING), x2 LED (15CM WIRING)

## ABBREVIATION:

Apply ACRYLIC GLUE to the selected area.

























Ø