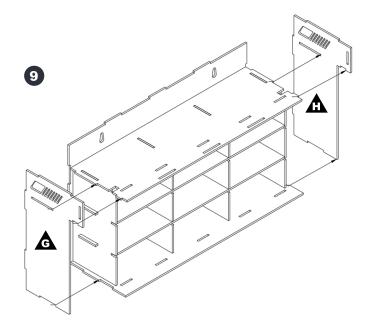

#### PANEL LIST :

| <b>A</b> , D-R-1 | (1 PCS) | <b>H</b> , C-R        | (1 PCS)  |
|------------------|---------|-----------------------|----------|
| <b>B</b> , D-R-2 | (1 PCS) | I, D-L-1              | (1 PCS)  |
| <b>C</b> , BASE  | (1 PCS) | <b>J</b> , D-L-2      | (1 PCS)  |
| <b>D</b> , H-T-1 | (1 PCS) | <b>K</b> , L-P        | (1 PCS)  |
| <b>E</b> , TOP   | (1 PCS) | L, H-T-2              | (1 PCS)  |
| <b>F</b> , BACK  | (1 PCS) | <b>M</b> , H-T-3      | (1 PCS)  |
| <b>G</b> , C-L   | (1 PCS) | <b>O</b> , FRONT DOOR | (1 PCS)  |
|                  |         | P, SLIDE GUIDER       | (10 PCS) |