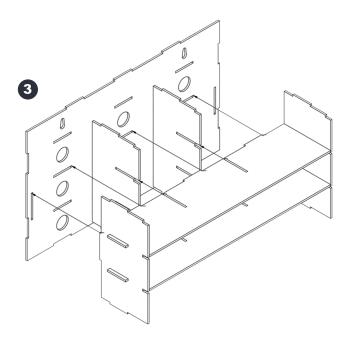

#### PANEL LIST :

| <b>A</b> , D-R-1 | (1 PCS) | <b>H</b> , C-R        | (1 PCS)  |
|------------------|---------|-----------------------|----------|
| <b>B</b> , D-R-2 | (1 PCS) | I, D-L-1              | (1 PCS)  |
| <b>C</b> , BASE  | (1 PCS) | <b>J</b> , D-L-2      | (1 PCS)  |
| <b>D</b> , H-T-1 | (1 PCS) | <b>K</b> , L-P        | (1 PCS)  |
| <b>E</b> , TOP   | (1 PCS) | L, H-T-2              | (1 PCS)  |
| <b>F</b> , BACK  | (1 PCS) | <b>M</b> , H-T-3      | (1 PCS)  |
| <b>G</b> , C-L   | (1 PCS) | <b>O</b> , FRONT DOOR | (1 PCS)  |
|                  |         | P, SLIDE GUIDER       | (10 PCS) |