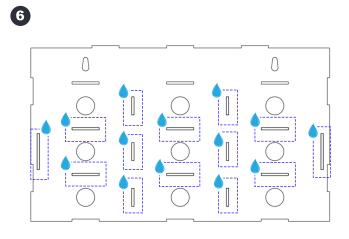

| <b>A</b> , D-R-1 | (1 PCS) | <b>H</b> , C-R        | (1 PCS)  |
|------------------|---------|-----------------------|----------|
| <b>B</b> , D-R-2 | (1 PCS) | I, D-L-1              | (1 PCS)  |
| <b>C</b> , BASE  | (1 PCS) | <b>J</b> , D-L-2      | (1 PCS)  |
| <b>D</b> , H-T-1 | (1 PCS) | <b>K</b> , L-P        | (1 PCS)  |
| <b>E</b> , TOP   | (1 PCS) | L, H-T-2              | (1 PCS)  |
| <b>F</b> , BACK  | (1 PCS) | <b>M</b> , H-T-3      | (1 PCS)  |
| <b>G</b> , C-L   | (1 PCS) | <b>O</b> , FRONT DOOR | (1 PCS)  |
|                  |         | P, SLIDE GUIDER       | (10 PCS) |

## **OTHERS:**

x2 Acrylic Glue x1 KAIDO sticker

### OPTIONAL

x1 LED (6CM WIRING), x1 LED (10CM WIRING), x2 LED (15CM WIRING)

## ABBREVIATION:

Apply ACRYLIC GLUE to the selected area.

























Ø