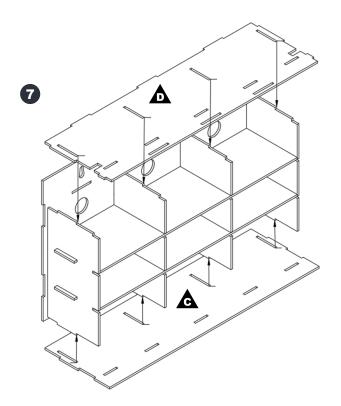

#### PANEL LIST :

| <b>A</b> , D-R-1 | (1 PCS) | <b>H</b> , C-R        | (1 PCS)  |
|------------------|---------|-----------------------|----------|
| <b>B</b> , D-R-2 | (1 PCS) | I, D-L-1              | (1 PCS)  |
| <b>C</b> , BASE  | (1 PCS) | <b>J</b> , D-L-2      | (1 PCS)  |
| <b>D</b> , H-T-1 | (1 PCS) | <b>K</b> , L-P        | (1 PCS)  |
| <b>E</b> , TOP   | (1 PCS) | L, H-T-2              | (1 PCS)  |
| <b>F</b> , BACK  | (1 PCS) | <b>M</b> , H-T-3      | (1 PCS)  |
| <b>G</b> , C-L   | (1 PCS) | <b>O</b> , FRONT DOOR | (1 PCS)  |
|                  |         | P, SLIDE GUIDER       | (10 PCS) |